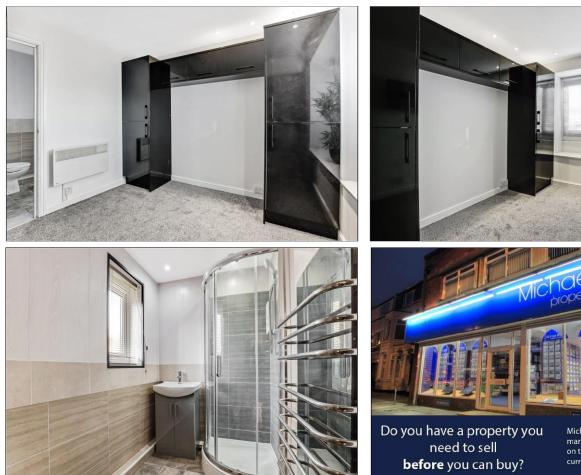

#### SHOWER ROOM - 1.45m x 2.16m (4'9" x 7'1")

Modern suite comprising shower cubicle, vanity wash hand basin, low level WC, designer heated towel rail and spotlighting.

#### BEDROOM - 2.9m x 2.51m (9'6" x 8'3")

With fitted wardrobes and spotlighting.