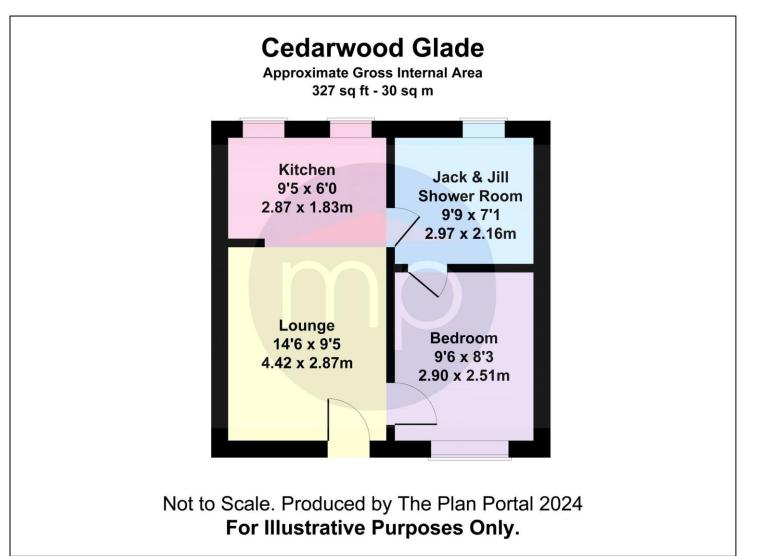

#### ACCOMMODATION

OPEN LIVING ROOM/KITCHEN - 4.42m (14'6") x 2.87m (9'5") in the lounge area plus 2.87m (9'5") x 1.83m (6') in the kitchen With spotlighting and a modern range of fitted wall and floor units with complementing work surface, electric oven, and electric hob with extractor over and space for fridge and freezer.

#### SHOWER ROOM - 1.45m x 2.16m (4'9" x 7'1")

Modern suite comprising shower cubicle, vanity wash hand basin, low level WC, designer heated towel rail and spotlighting.

#### BEDROOM - 2.9m x 2.51m (9'6" x 8'3")

With fitted wardrobes and spotlighting.