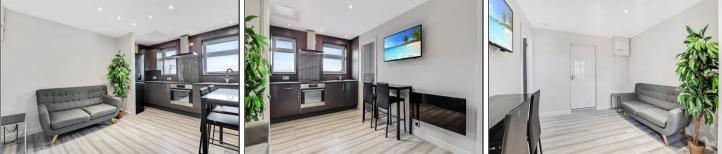

#### ACCOMMODATION

OPEN LIVING ROOM/KITCHEN - 4.42m (14'6") x 2.87m (9'5") in the lounge area plus 2.87m (9'5") x 1.83m (6') in the kitchen With spotlighting and a modern range of fitted wall and floor units with complementing work surface, electric oven, and electric hob with extractor over and space for fridge and freezer.